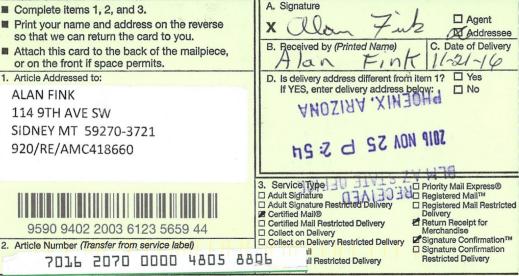

#### CERTIFIED MAIL - RETURN RECEIPT REQUESTED No. 7016 2070 0000 4805 8806

#### DECISION

ALAN FINK 114 9TH AVE SW SIDNEY, MT 59270-3721

This decision affects those claims shown in the block below.

. 1

#### SENDER: COMPLETE THIS SECTION

- Complete items 1, 2, and 3.
- Print your name and address on the reverse so that we can return the card to you.
- Attach this card to the back of the mailpiece, or on the front if space permits.
- 1. Article Addressed to:
  - ALAN FINK 114 9TH AVE SW SIDNEY MT 59270-3721 920/RE/AMC418660