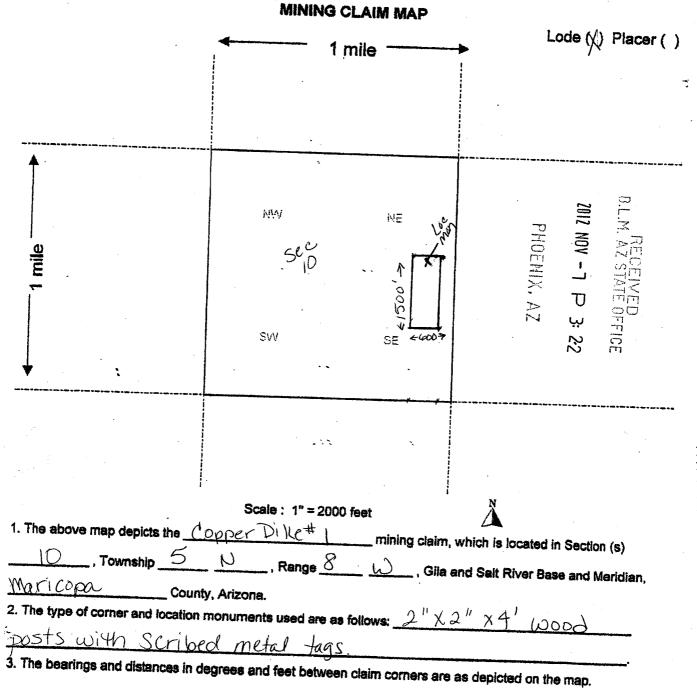

### AMC418660, AMC423392, AMC425504, AMC426104 COPPER DIKE #1, GOLD FLAKE, GOLD BOTTLE #6, GOLD PASS