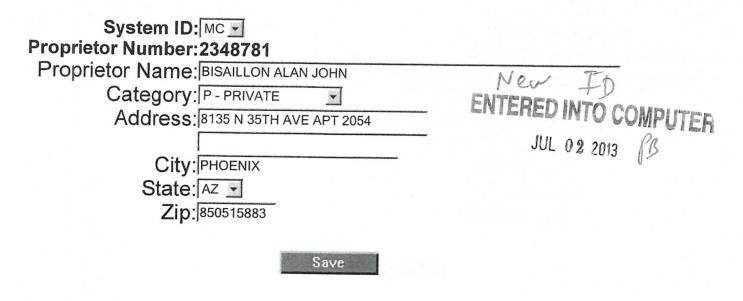

Box Number= AZ15043

Claim Begin-End: AMC418660-AMC418670

1 Initial Receipt

AZ15043-8 AMC418628-AMC420131

No:

2686436

Receipt

| Transaction #: 2767978<br>Date of Transaction: 11/07/2012 |           | ENTERED INTO COMPUTER |  |  |
|-----------------------------------------------------------|-----------|-----------------------|--|--|
|                                                           | CUSTOMER: | DEC 19 2012           |  |  |
| STEVE KAROLYI<br>PO BOX 74353<br>PHOENIX,AZ 85087-1006 US |           | <b>x</b>              |  |  |