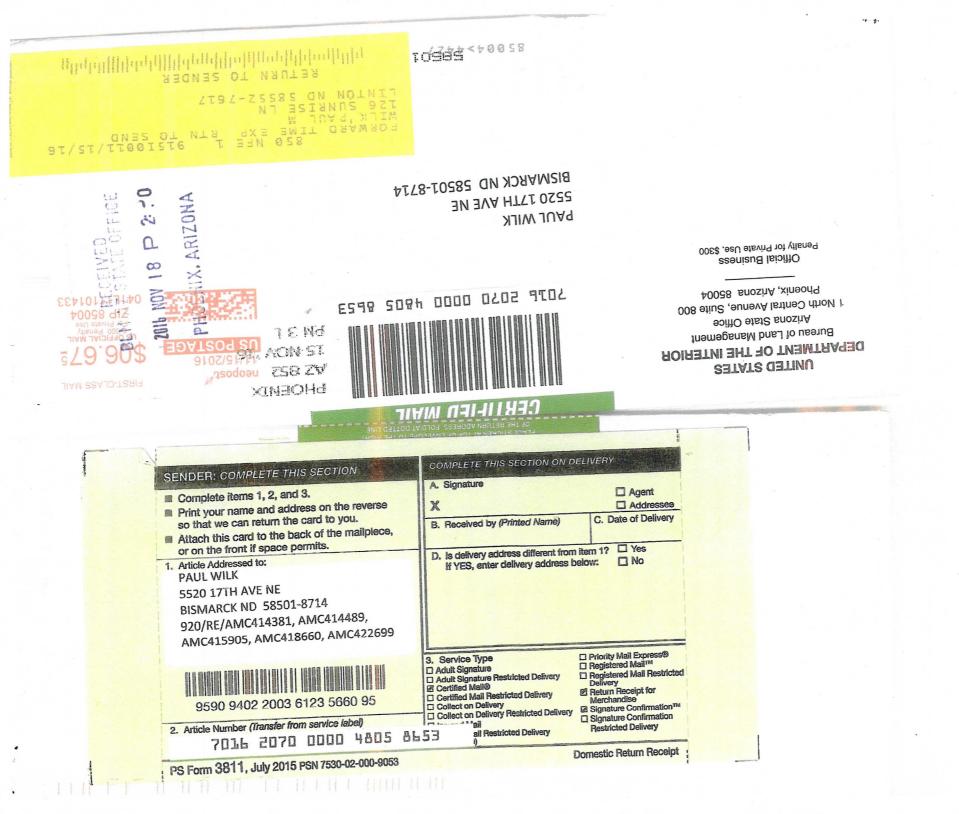

### CERTIFIED MAIL - RETURN RECEIPT REQUESTED No. 7016 2070 0000 4805 8653

#### DECISION

:

PAUL WILK 5520 17TH AVE NE BISMARCK, ND 58501-8714

This decision affects those claims shown in the block below.

#### CERTIFIED MAIL - RETURN RECEIPT REQUESTED No. 7016 2070 0000 4805 8806