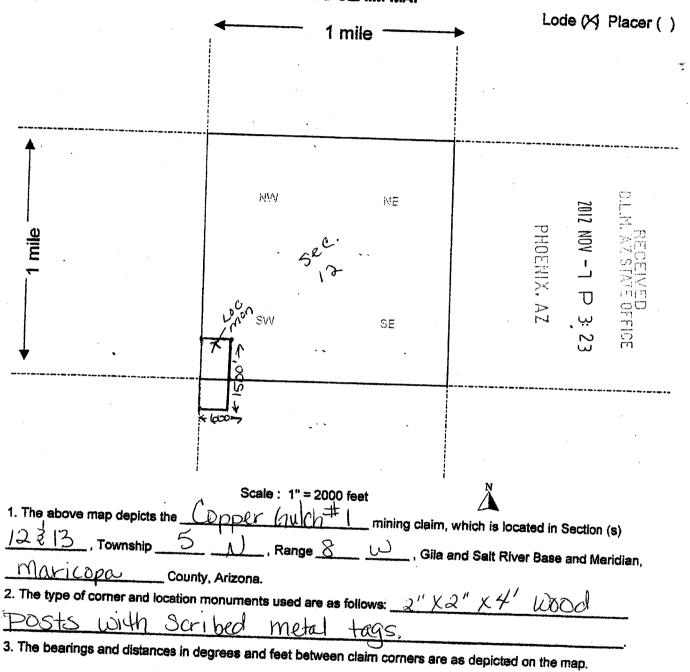

| nd            | 800'n         | or4        | 7 Of           |
| the SE Corner of Sec. 11 brass                                                | Cap           |               |            |                |
|                                                                               |               |               |            |                |
| DATED AND POSTED on the ground this 2 day of Septer                           | mber,         | 2012          |            |                |
|                                                                               |               |               |            |                |
|                                                                               |               |               |            |                |

AMC#18554



MINING CLAIM MAP

Form MCF100a Revised July 2005

...=

|                                                                                                    |               |                   | 2012      | 0.L.Y         |         |
|----------------------------------------------------------------------------------------------------|---------------|-------------------|-----------|---------------|---------|
| LOCATION NOTICE FOR LODE MINING CLAIM                                                              |               | OH                | NON       |               |         |
| NOTICE IS HEREBY GIVEN that the Copper bulch #2                                                    | BLM           | HOERIX,           | <u>_</u>  | CEIN<br>STA   |         |
| lode mining claim has been locat