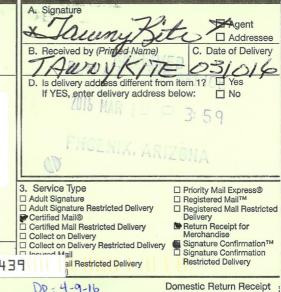

MAR 0 7 2016

In Reply Refer To: 3800 (9200) PB AMC418660, AMC423391, AMC425499, AMC426104

CERTIFIED MAIL - RETURN RECEIPT REQUESTED No. 7015 3010 0001 8914 2439

#### DECISION

٠

٠

JAMIE RISEDORF 33581 S LAPIDARY PL BLACK CANYON CITY, AZ 85324-8721 The block below contains a list of the claims affected.

### AMC418660, AMC423392, AMC425504, AMC426104 COPPER DIKE #1, GOLD FLAKE, GOLD BOTTLE #6, GOLD PASS

JAMIE RISEDORF 33581 S LAPIDARY PL BLACK CANYON CITY, AZ 85324-8721 920/PB/AMC418660, AMC423391, AMC425499, AMC426104

2. Article Number (Transfer from service label)

7015 3010 0001 8914 2439

PS Form 3811, July 2015 PSN 7530-02-000-9053