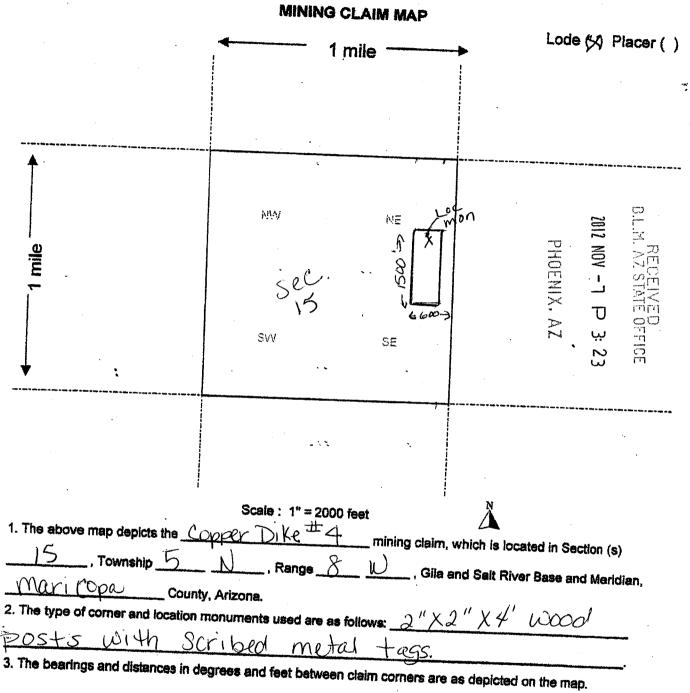

|             |              |
|                                                                                                  |               |                                      |             |              |
| DATED AND POSTED on the ground this 2nd day of Scoton                                            | iber,         | 20/2                                 |             |              |
|                                                                                                  |               |                                      |             |              |
|                                                                                                  |               |                                      | _           |              |



AMC # 1 8 5

\_\_\_

1.1

|                                                                               |               |               | 20         | Ē              |
|-------------------------------------------------------------------------------|---------------|---------------|------------|----------------|
| LOCATION NOTICE FOR LODE MINING CLAIM                                         |               | 7             | 2 NON      | R<br>R         |
| NOTICE IS HEREBY GIVEN that the <u>Copper (1u/ch<sup>#</sup>)</u>             | BLM           | HOE           | - V        | Z ST<br>ST     |
| lode mining claim has been located                                            | Date<br>Stamp | ><            |            |                |
| by Steve Karolyi whose current mailing