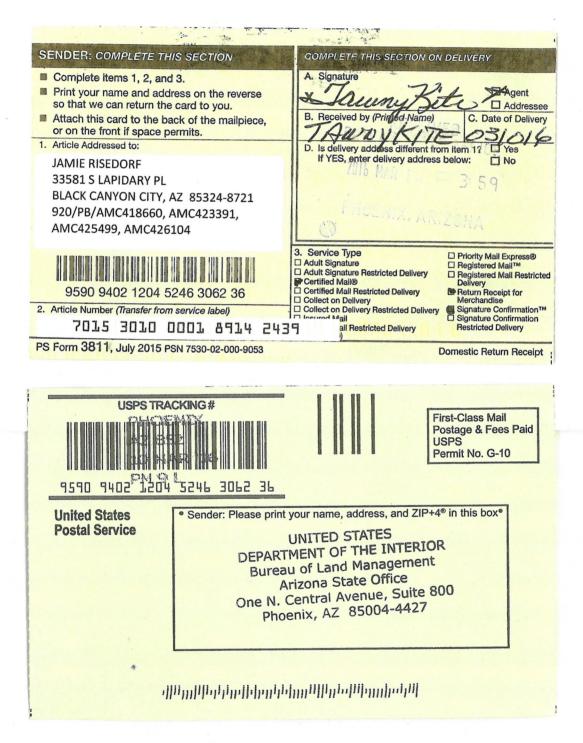

MAR 0 7 2016

In Reply Refer To: 3800 (9200) PB AMC418660, AMC423391, AMC425499, AMC426104

CERTIFIED MAIL - RETURN RECEIPT REQUESTED No. 7015 3010 0001 8914 2439

#### DECISION

٠

٠

JAMIE RISEDORF 33581 S LAPIDARY PL BLACK CANYON CITY, AZ 85324-8721 The block below contains a list of the claims affected.

### AMC418660, AMC423392, AMC425504, AMC426104 COPPER DIKE #1, GOLD FLAKE, GOLD BOTTLE #6, GOLD PASS

JAMIE RISEDORF 33581 S LAPIDARY PL BLACK CANYON CITY, AZ 85324-8721 920/PB/AMC418660, AMC423391, AMC425499, AMC426104

2. Article Number (Transfer from service label)

7015 3010 0001 8914 2439

PS Form 3811, July 2015 PSN 7530-02-000-9053

#### United States Postal Service

Sender: Please print your name, address, and ZIP+4<sup>®</sup> in this box

UNITED STATES DEPARTMENT OF THE INTERIOR Bureau of Land Management Arizona State Office One N. Central Avenue, Suite 800 Phoenix, AZ 85004-4427