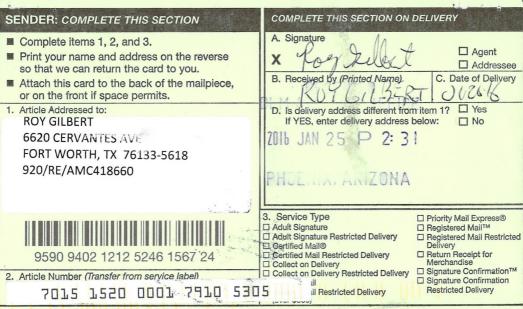

#### CERTIFIED MAIL - RETURN RECEIPT REQUESTED No. 7015 1520 0001 7910 5305

#### DECISION

:

:

ROY GILBERT 6620 CERVANTES AVE FORT WORTH, TX 76133-5618 This decision affects those claims shown

in the block below.

#### AMC418666 COPPER GULCH #3