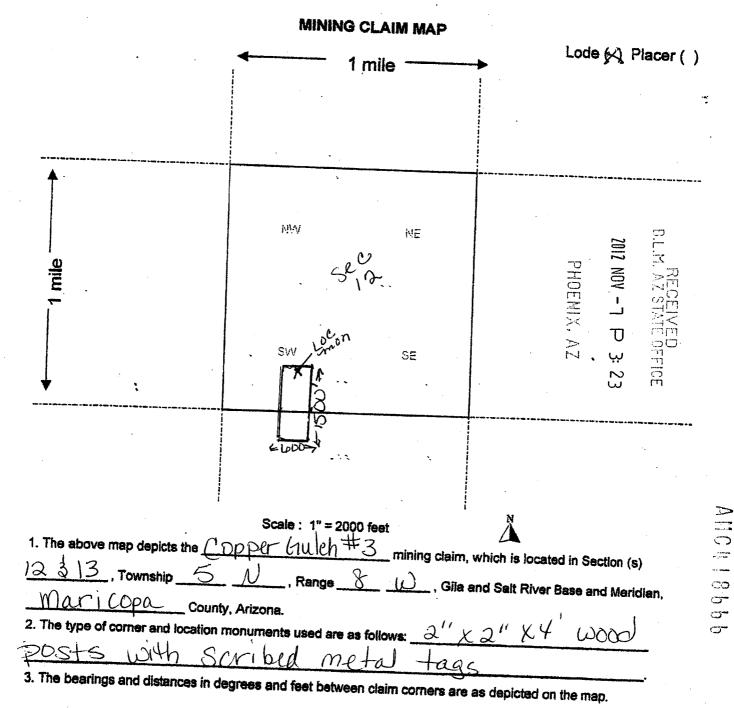

00</u> <u>laS+</u> a                  | nd 8          | oo' no             | rth      | of           |  |  |  |
| the SE Corner of Sec. 11 bras                                                                | s ca          | P                  |          |              |  |  |  |
| DATED AND POSTED on the ground this _2 day of Septer                                         | abla          | 20 / 4 1           |          |              |  |  |  |
|                                                                                              | <u>apri</u> , | 2010               |          |              |  |  |  |
| LOCATOR (s)                                                                                  |               |                    |          |              |  |  |  |

AMC418555



|                                                                               |               |                     | <u> </u>  | ç::         |        |
|-------------------------------------------------------------------------------|---------------|---------------------|-----------|-------------|--------|
| LOCATION NOTICE FOR LODE MINING CLAIM                                         | · .           | đ                   | N ZI      | and a state |        |
| NOTICE IS HEREBY GIVEN that the Lead Dike #4                                  | BLM           | PHOENIX,            | - AON     | SZ<br>SEC   |        |
| lode mining claim has been located                                            | Date<br>Stamp | - X                 |           |             |        |
| by Stell, Karoly whos